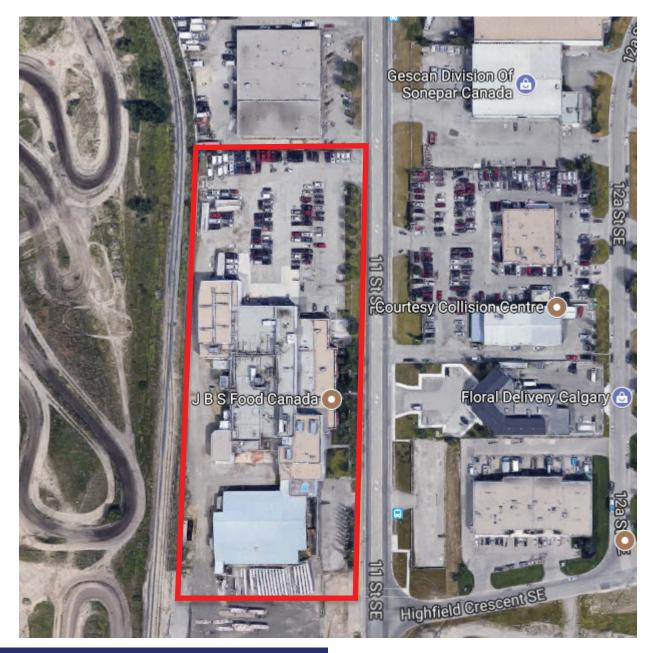

#### **PROPERTY HIGHLIGHTS**

**Location:** Located on the west side of 11th Street SE, north of Highfield Crescent SE

Municipality: Calgary, Burns Industrial Park

Building Size (sf): 54,000 (10,000 sq ft office / 44,000 warehouse)

Sale Price: Market

Lot Details: Frontage on 11th Street SE: 840 feet

Lot Area: 4.73 acres, rectangular parcel

Zoning: DC 151 (Redevelopment, contemporary I-6)