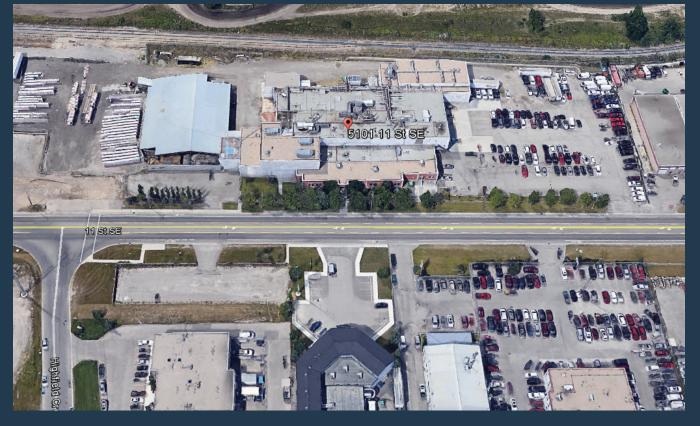

### 5101 11 ST SE, CALGARY, AB T2H 1M7 | BURNS INDUSTRIAL PARK

#### **PROPERTY HIGHLIGHTS**

**Location:** Located on the west side of 11th Street SE, north of Highfield Crescent SE

Municipality: Calgary, Burns Industrial Park

Building Size (sf): 54,000 (10,000 sq ft office / 44,000 warehouse)

Sale Price: Market

Lot Details: Frontage on 11th Street SE: 840 feet

Lot Area: 4.73 acres, rectangular parcel

Zoning: DC 151 (Redevelopment, contemporary I-6)