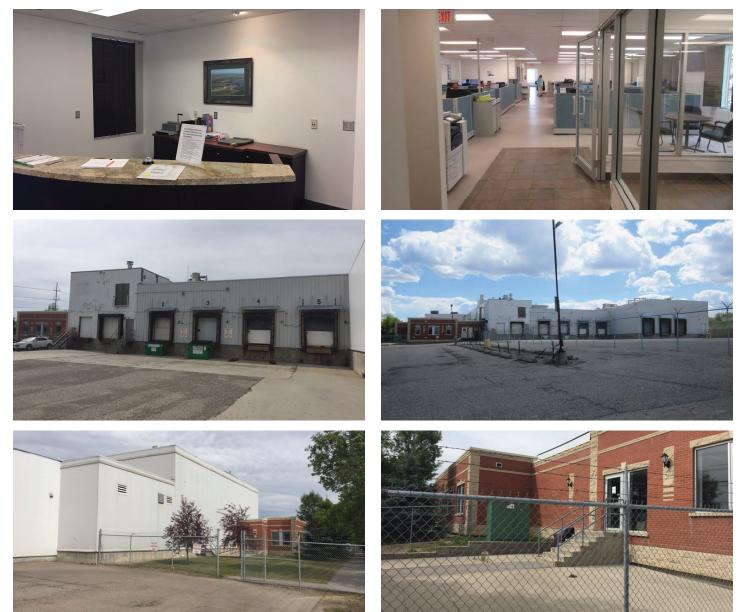

#### **PROPERTY HIGHLIGHTS**

**Location:** Located on the west side of 11th Street SE, north of Highfield Crescent SE

Municipality: Calgary, Burns Industrial Park

Building Size (sf): 54,000 (10,000 sq ft office / 44,000 warehouse)

Sale Price: Market

Lot Details: Frontage on 11th Street SE: 840 feet

Lot Area: 4.73 acres, rectangular parcel

Zoning: DC 151 (Redevelopment, contemporary I-6)

#### FOR MORE INFORMATION:

Suite 200, 906 - 12th Avenue SW | Calgary, AB | T2P 1K7

Power: Heavy 3 Phase

Clearance: 20-28' Former CFIA approved meat packing plant Site Coverage: 26% Parking: 102 Stalls Features: Excellent location, 11th St SE, 58th Ave SE, 46 Ave SE, Blackfoot Trail & Glenmore Trail. Potential redevelopment site.